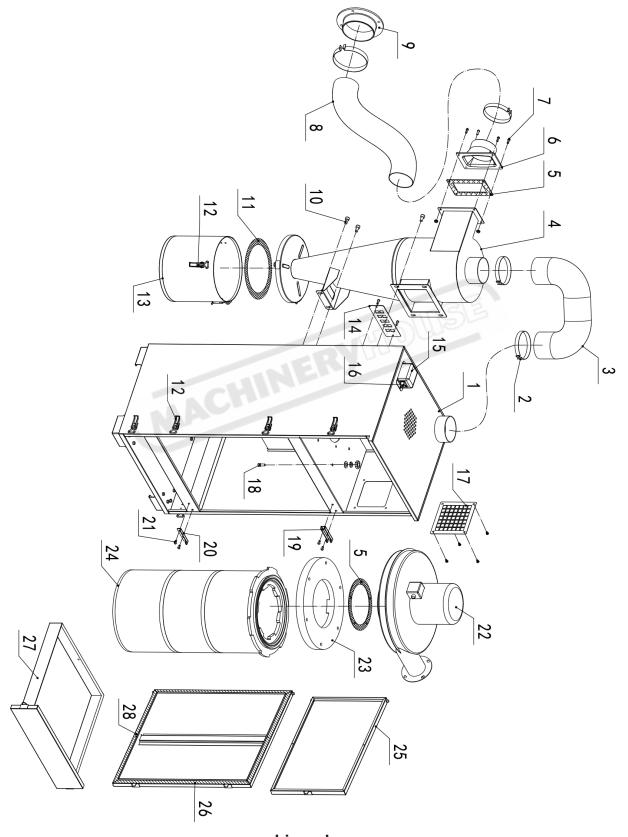

### **SPARE PARTS DIAGRAM**

#### **SPARE PARTS LIST**

| Item | DESCRIPTION                         | Qty | Item | DESCRIPTION                         | Qty |
|------|-------------------------------------|-----|------|-------------------------------------|-----|
| 1    | Cabinet Assembly                    | 1   | 16   | Switch                              | 1   |
| 2    | Clamp                               | 4   | 17   | Cover of the air outlet             | 1   |
| 3    | Exhaust pipe Ø101x750mm             | 1   | 18   | M8x20 hexagon socket head cap screw | 11  |
| 4    | Cyclone separator                   | 1   | 19   | Hinged support for the upper door   | 1   |
| 5    | Sealing cotton 3MM                  | 1   | 20   | Hinged support for the lower door   | 1   |
| 6    | Air vent seat                       | 1   | 21   | M6x12 hexagon socket head cap screw | 4   |
| 7    | M6X16 round head screw              | 4   | 22   | Motor                               | 1   |
| 8    | Exhaust pipe Ø101x1500mm            | 1   | 23   | Fixture for filter                  | 1   |
| 9    | Flange                              | 1   | 24   | Filter                              | 1   |
| 10   | M6x10 hexagon socket head cap screw | 6   | 25   | Upper Door                          | 1   |
| 11   | Sealing cotton 6MM                  | 1   | 26   | Lower Door                          | 1   |
| 12   | Latch                               | 8   | 27   | Drawer Assembly                     | 1   |
| 13   | Container for dust                  | 1   | 28   | Rubber Sealing Strip                | 1   |
| 14   | Back Cover                          | 1   |      |                                     |     |
| 15   | Switch Box                          | 1   |      |                                     |     |
|      |                                     |     |      |                                     |     |